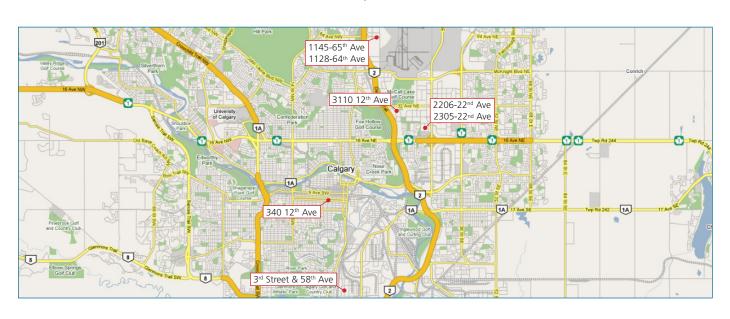

## **ACQUISITION HIGHLIGHTS**

- 335,000 square feet of industrial and office space on 20.9 acres
- 7 buildings strategically located in three major Calgary nodes
- 73% industrial and 27% office/industrial in the fourth largest industrial market in Canada
- 100% leased to a diverse mix of 24 tenants

#### 1145-65<sup>th</sup> Avenue NE, Calgary, AB

- 27,785 square feet
- Located in Deerfoot Industrial Park
- Tenant: Calgary Colorpress

#### 1128-64th Avenue NE, Calgary, AB

- 37,664 square feet
- Located in Deerfoot Industrial Park
- Tenant: Movers International

#### 3110-12th Street NE, Calgary, AB

- 35,536 square feet
- Located in Airways Industrial Park
- Tenants: Chinook Plastics, SignCraft Digital

#### 2305-22<sup>nd</sup> Street NE, Calgary, AB

- 82,982 square feet
- Located in Airways Industrial Park
- Tenants: Corporate Express Canada, Kingsdown

#### 2206-22<sup>nd</sup> Street NE, Calgary, AB

- 60,978 square feet
- Located in Airways Industrial Park
- Tenant: Sears Canada

#### 3rd Street & 58th Avenue SE, Calgary, AB

- Two buildings totaling 89,444 square feet
- Well located within the South Manchester industrial node
- Tenants Include: HSBC, Sierra Kitchens, Golden Flooring