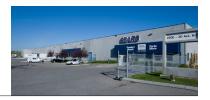

#### 2206-22<sup>nd</sup> Street NE, Calgary, AB

- 60,978 square feet
- Located in Airways Industrial Park
- Tenant: Sears Canada