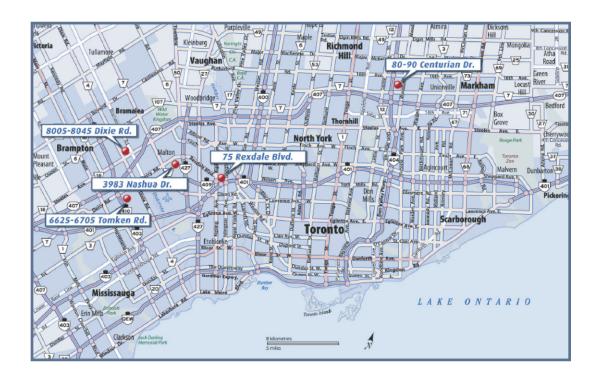

# **PORTFOLIO HIGHLIGHTS:**

▶ 1.2 million square feet of industrial properties, with substantial acreage of over 70 acres of GTA land

► 5 locations with 10 buildings - located in strategic areas within Greater Toronto, providing excellent location and access

- ▶ 90% industrial/10% office mix in the strongest performing sub-markets of the GTA
- currently 98% leased with a diverse mix of over 120 tenants
- continues Concert's strategy of acquiring well-positioned property to diversify and grow its extensive asset portfolio

## 8005-8045 Dixie Road, Brampton

- 365,527 square feet
- Location provides excellent exposure along one of Brampton's busiest intersections
- Close to Lester B. Pearson International Airport and rail access

# 6625-6705 Tomken Road, Mississauga

- 334,969 square feet
  - 271,491 square feet industrial
  - 63,478 square feet office
- Five-building complex
- Significant frontage on Tomken Road and close to public transit routes

#### 3983 Nashua Drive, Mississauga

- 66,027 square feet
- Convenient access to Highway 427 and 401
- Located close to Lester B. Pearson International Airport

## 75 Rexdale Boulevard, Toronto

- 320,747 square feet
- This cold storage and distribution site offers CN Rail access
- Located just west of 401/400 Interchange and east of Lester B. Pearson International Airport
- Large amount of trailer storage space in an urban location

## 80-90 Centurian Drive, Markham

- 131,313 square feet
  - 74,345 square feet industrial
  - 56,968 square feet office
- Located in Valleywood Business Park, with excellent exposure to highly travelled transportations corridors
- Directly south of Buttonville Airport